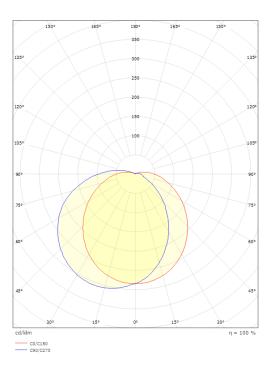

Max. luminaires per circuit breaker: B10: 33, B16: 52, C10: 40, C16: 64

Light technic

LED Type of light source: Luminous flux: 420lm Efficacy: 37 lm/W Colour temperature: 3000K Colour rendering (CRI): Ra>80 MacAdams factor: SDCM: 3 Lifetime: L70/B50>50,000 Light distribution: Direct Optic: Opal