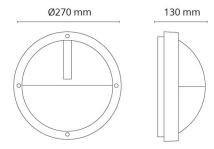

Housing: Aluminium Colour: Black (RAL 9004)
Optics: UV-stabilized polycarbonate

Mounting/Connection

Mounting:Surface, Indoor / OutdoorModule:1100Connection:Screwless terminal block

**Dimensions** 

 Diameter (mm) D:
 270

 Depth (D):
 130

 Weight (kg) gross/net:
 2.05 / 1.75

**Packaging** 

Packing dimensions (mm): 270 x 270 x 142