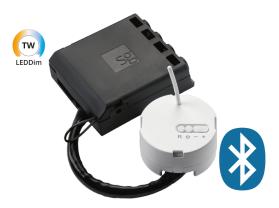

## TW LEDDim Smart Pill

TW LEDDim Smart Pill is a revolutionary Tunable White (TW) phase control dimmer to be installed in a recessed ceiling, a wall box or similarin order to control one or more fittings. The dimmer is controlled via app using Bluetooth (BLE), Smart Switch or using a push switch. When using the SG Smart Gateway, it's also possible to set a daylight sequence which changes colour and intensity throughout the course of the day. You can then choose a standard rhythm, or you can set your own.Includes 5-pole coupling box, making ceiling installations easy. When used in a wall box or similar, simply cut the wires. For use with SG TW LEDDim luminaires. Until now, Tunable White has only been possible with DALI DT8, which requires a DALI installation. With TW LEDDim Smart Pill, all you need is a normal power supply.

## TW LEDDim Smart Pill

Product- and environment images