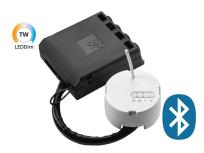

## TW LEDDim Smart Pill

TW LEDDim Smart Pill is a revolutionary Tunable White (TW) phase control dimmer to be installed in a recessed ceiling, a wall box or similarin order to control one or more fittings. The dimmer is controlled via app using Bluetooth (BLE), Smart Switch or using a push switch. When using the SG Smart Gateway, it's also possible to set a daylight sequence which changes colour and intensity throughout the course of the day. You can then choose a standard rhythm, or you can set your own.Includes 5-pole coupling box, making ceiling installations easy. When used in a wall box or similar, simply cut the wires. For use with SG TW LEDDim luminaires. Until now, Tunable White has only been possible with DALI DT8, which requires a DALI installation. With TW LEDDim Smart Pill, all you need is a normal power supply.

## TW LEDDim Smart Pill

Product- and environment images