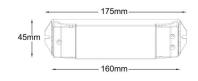

| <b>Electrical</b><br>System wattage:<br>Voltage:                                          | 150W<br>24V                      |
|-------------------------------------------------------------------------------------------|----------------------------------|
| <b>Control/Dimming</b><br>Type:                                                           | Remote Control RF / Push Dim     |
| Protection<br>Luminaire class:<br>IP Class:                                               | Class III<br>IP20                |
| <b>Materials and finish</b><br>Housing:                                                   | Plastic                          |
| Mounting/Connection<br>Mounting:                                                          | Indoor                           |
| Dimensions<br>Length (mm) L:<br>Width (mm) W:<br>Height (mm) H:<br>Weight (kg) gross/net: | 175<br>45<br>27<br>0.135 / 0.116 |
| <b>Packaging</b><br>Packing dimensions (mm):                                              | 178 x 50 x 38                    |