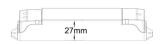

| <b>Electrical</b><br>System wattage:<br>Voltage:                                          | 150W<br>24V                      |
|-------------------------------------------------------------------------------------------|----------------------------------|
| <b>Control/Dimming</b><br>Type:                                                           | Remote Control RF / Push Dim     |
| Protection<br>Luminaire class:<br>IP Class:                                               | Class III<br>IP20                |
| <b>Materials and finish</b><br>Housing:                                                   | Plastic                          |
| Mounting/Connection<br>Mounting:                                                          | Indoor                           |
| Dimensions<br>Length (mm) L:<br>Width (mm) W:<br>Height (mm) H:<br>Weight (kg) gross/net: | 175<br>45<br>27<br>0.135 / 0.116 |
| <b>Packaging</b><br>Packing dimensions (mm):                                              | 178 x 50 x 38                    |