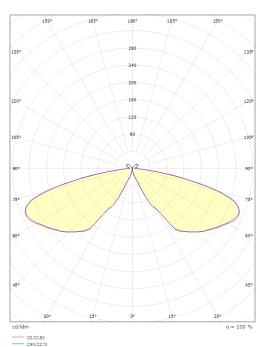

Voltage: 220-240V

Light technic

Type of light source: LED Luminous flux: 2180lm Efficacy: 84 lm/W Colour temperature: 3000K Colour rendering (CRI): Ra>70 SDCM: 4 MacAdams factor: Lifetime: L90/B10>100.000 Light distribution: Symmetric Optic: Lens