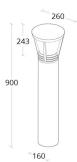

Materials and finish

Housing: Aluminium Colour: Grey S/30 Optics: Acrylic (PMMA)

Mounting/Connection

Mounting: Onto surfaces or ground anchor, Outdoor

Dimensions

 Height (mm) H:
 900

 Diameter (mm) D:
 260

 Weight (kg) gross/net:
 12.7 / 12.5