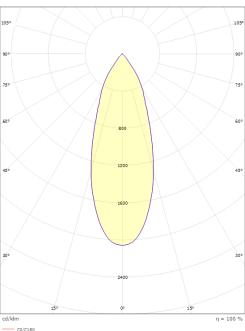

## Nano Tilt Black 240lm 3000K Ra>90 Driver 350mA ordered separately

Article code: 907015

EAN: 7021989070153

CE III IP44

Electrical
System wattage: 4W

Light technic

Type of light source: LED Luminous flux: 240lm Efficacy: 60 lm/W Colour temperature: 3000K Colour rendering (CRI): Ra>90 MacAdams factor: SDCM: 2 Lifetime: L70/B50>50,000 Light distribution: Direct Reflector medium Optic: Beam angle: 36°