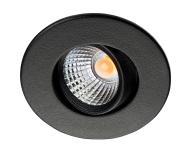

## Nano Tilt

## Nano Tilt Black 240lm 3000K Ra>90 Driver 350mA ordered separately

Article code: 907015

EAN: 7021989070153

CE III IP44

Electrical
System wattage: 4W

Light technic

Type of light source: LED Luminous flux: 240lm Efficacy: 60 lm/W Colour temperature: 3000K Colour rendering (CRI): Ra>90 MacAdams factor: SDCM: 2 Lifetime: L70/B50>50,000 Light distribution: Direct Reflector medium Optic: Beam angle: 36°