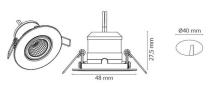

**Mounting/Connection** 

Mounting: Recessed, Indoor

**Dimensions** 

 Height (mm) H:
 29

 Diameter (mm) D:
 48

 Cut-out (mm):
 40

 Ceiling void depth (mm):
 27

 Weight (kg) gross/net:
 0.047 / 0.0415