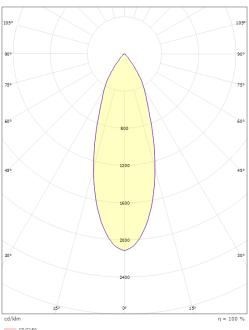

## Nano Tilt White 270lm 4000K Ra>90 Driver 350mA ordered separately

Article code: 907013

EAN: 7021989070139

CE Social IP44

Electrical
System wattage: 4W

Light technic

Type of light source: LED Luminous flux: 270lm Efficacy: 68 lm/W Colour temperature: 4000K Colour rendering (CRI): Ra>90 MacAdams factor: SDCM: 2 Lifetime: L70/B50>50,000 Light distribution: Direct Reflector medium Optic: Beam angle: 36°