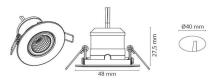

**Mounting/Connection** 

Mounting: Recessed, Indoor

**Dimensions** 

Height (mm) H: 29
Diameter (mm) D: 48
Cut-out (mm): 40
Ceiling void depth (mm): 27
Weight (kg) gross/net: 0.047 / 0.0415

Packaging

Packing dimensions (mm): 55 x 55 x 55