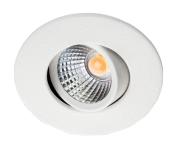

## Nano Tilt

## Nano Tilt White 270lm 4000K Ra>90 Driver 350mA ordered separately

Article code: 907013

EAN: 7021989070139

CE Social IP44

Electrical
System wattage: 4W

Light technic

Type of light source: LED Luminous flux: 270lm Efficacy: 68 lm/W Colour temperature: 4000K Colour rendering (CRI): Ra>90 MacAdams factor: SDCM: 2 Lifetime: L70/B50>50,000 Light distribution: Direct Reflector medium Optic: Beam angle: 36°

Control/Dimming

Type: Driver 350mA ordered separately

**Protection** 

Luminaire class: Class III IP Class: IP44

**Energy and approvals** 

Contains light source of energy class: G

Materials and finish

Housing: Aluminium Colour: Matte white (RAL 9003) Optics: Polycarbonat (PC)