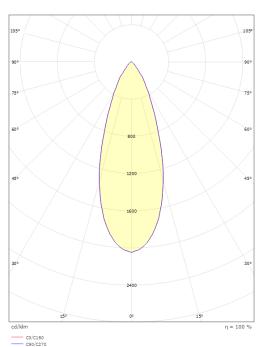

## Nano White 90lm 4000K Ra>90 Driver 350mA ordered separately

Article code: 907005

EAN: 7021989070054

CE IP44 IsoSafe

1W

Electrical
System wattage:

Light technic

Type of light source: LED Luminous flux: 90lm Efficacy: 90 lm/W Colour temperature: 4000K Colour rendering (CRI): Ra>90 MacAdams factor: SDCM: 3 Lifetime: L70/B50>50,000 Light distribution: Direct Reflector medium Optic: Beam angle: 36°