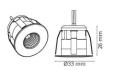

**Mounting/Connection** 

Mounting: Recessed, Indoor

**Dimensions** 

 Height (mm) H:
 27

 Diameter (mm) D:
 33

 Cut-out (mm):
 25

 Ceiling void depth (mm):
 26

 Weight (kg) gross/net:
 0.028 / 0.024