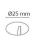

**Mounting/Connection** 

Mounting: Recessed, Indoor

**Dimensions** 

 Height (mm) H:
 27

 Diameter (mm) D:
 33

 Cut-out (mm):
 25

 Ceiling void depth (mm):
 26

 Weight (kg) gross/net:
 0.028 / 0.024