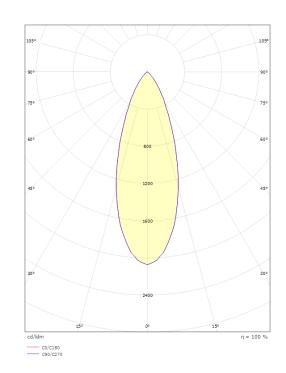

## Nano White 80lm 2700K Ra>90 Driver 350mA ordered separately

Article code: EAN: 907003 7021989070030

| <b>Electrical</b><br>System wattage:                                  |                                 |
|-----------------------------------------------------------------------|---------------------------------|
| Light technic                                                         |                                 |
| Type of light source:                                                 | LED                             |
| Luminous flux:                                                        | 80lm                            |
| Efficacy:                                                             | 80 lm/W                         |
| Colour temperature:                                                   | 2700K                           |
| Colour rendering (CRI):                                               | Ra>90                           |
| MacAdams factor:                                                      | SDCM: 3                         |
| Lifetime:                                                             | L70/B50>50,000                  |
| Light distribution:                                                   | Direct                          |
| Optic:                                                                | Reflector medium                |
| Beam angle:                                                           | 36°                             |
| UGR:                                                                  | UGR<22                          |
| Photobiological safety:                                               | RG 1                            |
| Control/Dimming                                                       |                                 |
| Туре:                                                                 | Driver 350mA ordered separately |
| Protection                                                            |                                 |
| Luminaire class:                                                      | Class III                       |
| Franking and an even all                                              |                                 |
| <b>Energy and approvals</b><br>Contains light source of energy class: | G                               |
| Materials and finish                                                  |                                 |
| Housing:                                                              | Aluminium                       |
| Colour:                                                               | Matte white (RAL 9003)          |
| Optics:                                                               | Polycarbonat (PC)               |
| Mounting/Connection                                                   |                                 |
| Mounting:                                                             | Recessed, Indoor                |
| Dimensions                                                            |                                 |
|                                                                       | 27                              |
| Height (mm) H:<br>Diameter (mm) D:                                    | 33                              |
| Cut-out (mm):                                                         | 25                              |
| Ceiling void depth (mm):                                              | 25                              |
| Distance to flammable materials:                                      | 0mm                             |
| Weight (kg) gross/net:                                                | 0.028 / 0.024                   |
| Packaging                                                             |                                 |
| Packing dimensions (mm):                                              | 55 x 55 x 55                    |
|                                                                       |                                 |
|                                                                       |                                 |