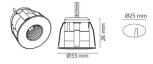

## Nano White 80lm 2700K Ra>90 Driver 350mA ordered separately

Article code: EAN: 907003 7021989070030

| <b>Electrical</b><br>System wattage:                                  |                                 |
|-----------------------------------------------------------------------|---------------------------------|
| Light technic                                                         |                                 |
| Type of light source:                                                 | LED                             |
| Luminous flux:                                                        | 80lm                            |
| Efficacy:                                                             | 80 lm/W                         |
| Colour temperature:                                                   | 2700K                           |
| Colour rendering (CRI):                                               | Ra>90                           |
| MacAdams factor:                                                      | SDCM: 3                         |
| Lifetime:                                                             | L70/B50>50,000                  |
| Light distribution:                                                   | Direct                          |
| Optic:                                                                | Reflector medium                |
| Beam angle:                                                           | 36°                             |
| UGR:                                                                  | UGR<22                          |
| Photobiological safety:                                               | RG 1                            |
| Control/Dimming                                                       |                                 |
| Туре:                                                                 | Driver 350mA ordered separately |
| Protection                                                            |                                 |
| Luminaire class:                                                      | Class III                       |
| Franking and an even all                                              |                                 |
| <b>Energy and approvals</b><br>Contains light source of energy class: | G                               |
| Materials and finish                                                  |                                 |
| Housing:                                                              | Aluminium                       |
| Colour:                                                               | Matte white (RAL 9003)          |
| Optics:                                                               | Polycarbonat (PC)               |
| Mounting/Connection                                                   |                                 |
| Mounting:                                                             | Recessed, Indoor                |
| Dimensions                                                            |                                 |
|                                                                       | 27                              |
| Height (mm) H:<br>Diameter (mm) D:                                    | 33                              |
| Cut-out (mm):                                                         | 25                              |
| Ceiling void depth (mm):                                              | 25                              |
| Distance to flammable materials:                                      | 0mm                             |
| Weight (kg) gross/net:                                                | 0.028 / 0.024                   |
| Packaging                                                             |                                 |
| Packing dimensions (mm):                                              | 55 x 55 x 55                    |
|                                                                       |                                 |
|                                                                       |                                 |