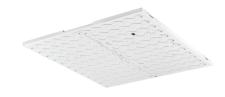

## Multi Concept

## Multi Concept White Insert 4000K Ra>80 DALI

Article code: 8246091668 EAN: 5703821174152

= This article is produced by order, with an expected delivery time of 3-4 weeks.

Electrical

System wattage: Voltage: 220-240V Max. luminaires per circuit breaker: B10: 15, B16: 24, C10: 25, C16: 41

Mounting: Recessed, Indoor

Dimensions

Length (mm) L: Width (mm) W: Height (mm) H: 2.7 / 2.5 Weight (kg) gross/net:

**Packaging** 

520 x 550 x 35 Packing dimensions (mm):