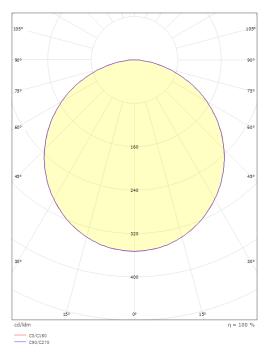

## Discontinued Light technic Type of light source:

4000K Colour temperature: Colour rendering (CRI): Ra>80 MacAdams factor: SDCM: 3 Lifetime: UGR<19

Control/Dimming

Туре: DALI

Protection

Luminaire class: IP20 IP Class: