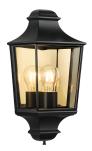

## Hamlet





Materials: Housing: Aluminium. Surface treatment: Dry Powder Polyester Coating. Lens: UV-stabilized polycarbonate. Design:Svein Knutsen/Andrew Smith

## Hamlet



Product- and environment images





## Article codes

| Article     |                                                                                                                                          | Protection       | Control gear             | Mounting/Connection                          | Dimensions                   |
|-------------|------------------------------------------------------------------------------------------------------------------------------------------|------------------|--------------------------|----------------------------------------------|------------------------------|
| Black       |                                                                                                                                          |                  |                          |