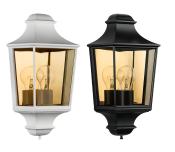

## Hamlet





Materials: Housing: Aluminium. Surface treatment: Dry Powder Polyester Coating. Lens: UV-stabilized polycarbonate. Design:Svein Knutsen/Andrew Smith

## Hamlet



Product- and environment images





## Article codes

| Article     |                                                                                                                                          | Protection       | Control gear             | Mounting/Connection                          | Dimensions                   |
|-------------|------------------------------------------------------------------------------------------------------------------------------------------|------------------|--------------------------|----------------------------------------------|------------------------------|
| Black       |                                                                                                                                          |                  |                          |