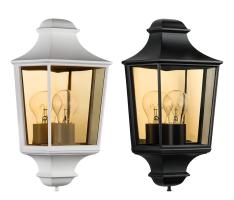

## Hamlet





Materials: Housing: Aluminium. Surface treatment: Dry Powder Polyester Coating. Lens: UV-stabilized polycarbonate. Design:Svein Knutsen/Andrew Smith

## Hamlet



Product- and environment images





## Article codes

| Article     |                                                                                                                                          | Protection       | Control gear             | Mounting/Connection                          | Dimensions                   |
|-------------|------------------------------------------------------------------------------------------------------------------------------------------|------------------|--------------------------|----------------------------------------------|------------------------------|
| Black       |