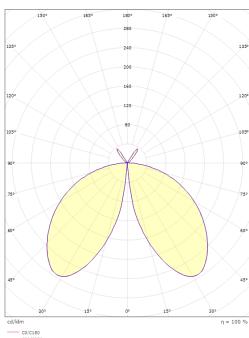

## Arco Air Graphite R 75lm 2700K Ra>90 Trailing edge dimming

Article code: 623621

7021986236217 EAN:

IP54 IK08

**Electrical** 

System wattage: 6W 220-240V Voltage:

Light technic

Type of light source: LED Socket: GU10 Light source included: Yes Luminous flux: 75lm Efficacy: 13 lm/W Colour temperature: 2700K Colour rendering (CRI): Ra>90 SDCM: 2 MacAdams factor: Lifetime: L70/B50>50.000 Light distribution: Direct/Indirect Optic: Glass Clear Beam angle: 360°