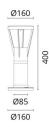

Materials and finish

Housing: Aluminium Colour: Graphite Optics: Tempered glass

**Mounting/Connection** 

Mounting: Pole, wall, bollard or earthing rod, Outdoor Connection: Screwless terminal block

**Dimensions** 

400 Height (mm) H: Diameter (mm) D: 160 Weight (kg) gross/net: 1.992 / 1.66

**Packaging** 

Packing dimensions (mm): 185 x 185 x 460