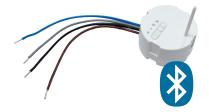

## LEDDim Smart Pill Mini

LEDDim Smart Pill Mini is a dimmer that can be installed in a recessed ceiling, a wall box or similar in order to control one or more fittings. The dimmer is controlled via app using Bluetooth (BLE), Smart Switch or using a push switch.

## **Product- and environment images**