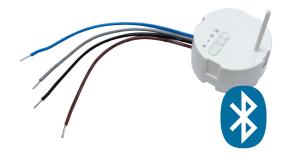

## LEDDim Smart Pill Mini

LEDDim Smart Pill Mini is a dimmer that can be installed in a recessed ceiling, a wall box or similar in order to control one or more fittings. The dimmer is controlled via app using Bluetooth (BLE), Smart Switch or using a push switch.

## **Product- and environment images**