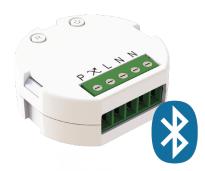

## LEDDim Smart Pill Micro

LEDDim Smart Pill Micro is a dimmer that can be installed in a recessed ceiling, a wall box or similar in order to control one or more fittings. The dimmer is controlled via app using Bluetooth (BLE), Smart Switch or using a push switch.

## LEDDim Smart Pill Micro

Product- and environment images